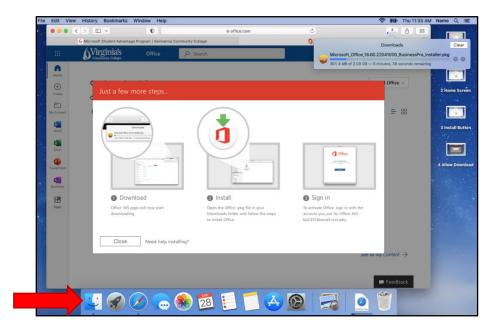

# Downloading and installing the applications on a Windows device

When "Office 365 apps" is selected, a setup file will begin downloading. Once it finishes, navigate to your File Explorer, click "Downloads," and then double click the "OfficeSetup" file.

After double-clicking on the OfficeSetup file, a loading screen will appear, and then the Office applications will begin downloading and installing.

When the process is complete, a new prompt will appear stating that Office is installed.